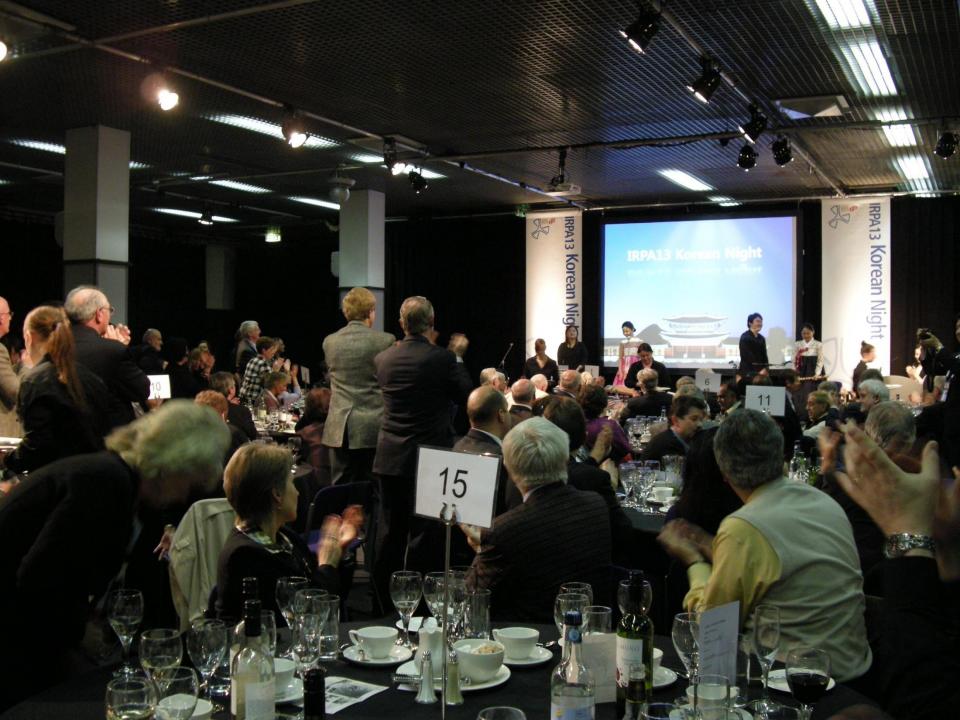

# Impressive Korean Night

Sponsored by KTO due to IRPA guideline KTO convention team organized the event

Dinner for 200 persons and Korean Rhythm
Korean Performance Team from London