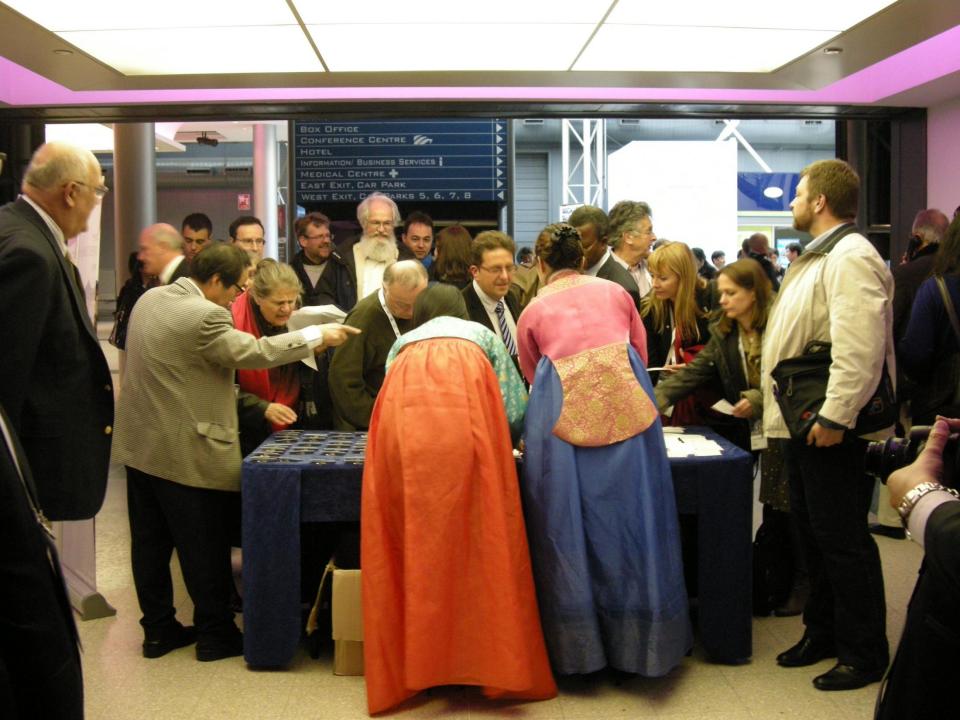

# Impressive Korean Night

Sponsored by KTO due to IRPA guideline KTO convention team organized the event

Dinner for 200 persons and Korean Rhythm
Korean Performance Team from London