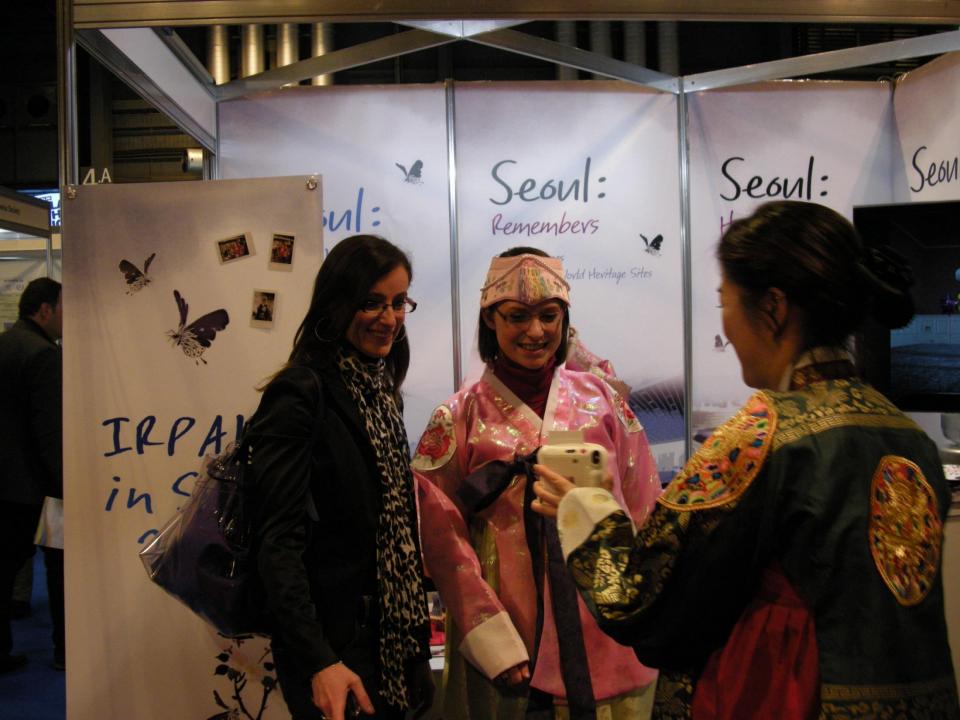

## **Expert Advice**

- Mementos welcomed by foreigners
  Fans with Taeguk design/ universal chargers
- Trials and Errors for making a Leaflet a printing officer Vs an expert designer