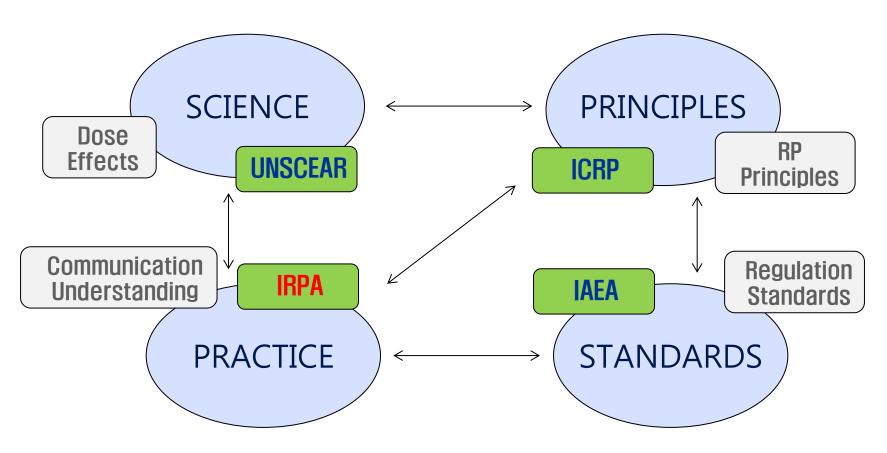

## **History of Radiation Protection**



## IRPA (Internal Radiation Protection Association)



Olympic of RP (61 Countries, 48 Associations and Organizations)

## Lesson Learned from a Failure

- Causes of a Failure in 2008 (IRPA12, Buenos Aires) Lack of Experts, Strategy, Funds Insufficiency of Passion for attraction
- Benchmarking of Cases of Success Suitable Strategy for the type of Voting Supported by Korea Tourism Organization, STO...

# IRPA15, Seoul AOC

- Selection of Main Action Items
  6 Action Items were selected in the 1<sup>st</sup> meeting
  Korean Night, PT file, Booth, Memento, Funding, Contact
- Committee Members with Passion contractors were troubled with CMs' requests

## Prearrangement

- International Networking IRPA EC member
- A Booth in good location adjacent to catering Lounge area
- Focus on Influential National Delegates private contact













## *