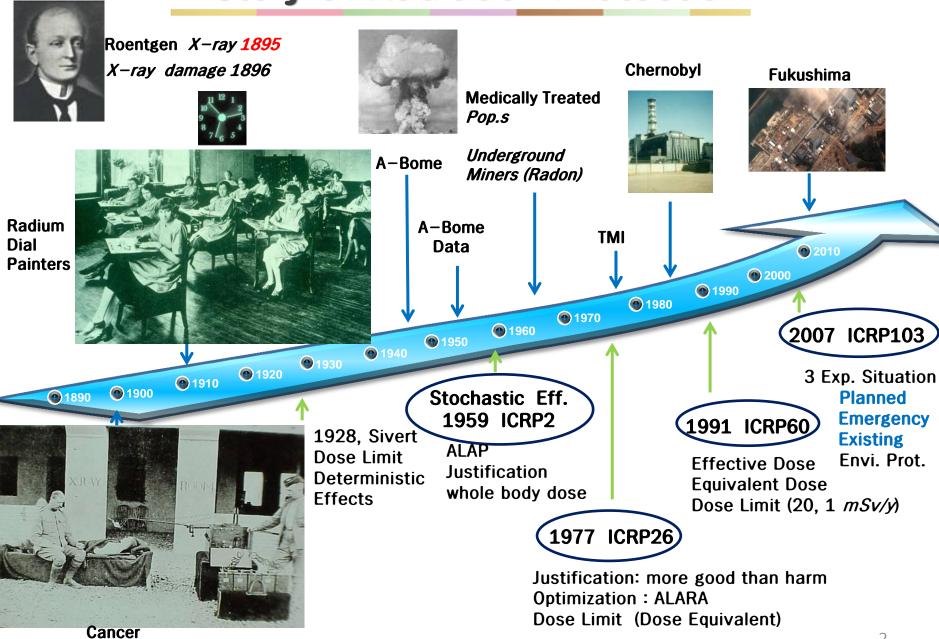

## **History of Radiation Protection**



## IRPA (Internal Radiation Protection Association)



Olympic of RP (61 Countries, 48 Associations and Organizations)

## Lesson Learned from a Failure

- Causes of a Failure in 2008 (IRPA12, Buenos Aires) Lack of Experts, Strategy, Funds Insufficiency of Passion for attraction
- Benchmarking of Cases of Success Suitable Strategy for the type of Voting Supported by Korea Tourism Organization, STO...

# IRPA15, Seoul AOC

- Selection of Main Action Items
  6 Action Items were selected in the 1<sup>st</sup> meeting
  Korean Night, PT file, Booth, Memento, Funding, Contact
- Committee Members with Passion contractors were troubled with CMs' requests

## Prearrangement

- International Networking IRPA EC member
- A Booth in good location adjacent to catering Lounge area
- Focus on Influenti